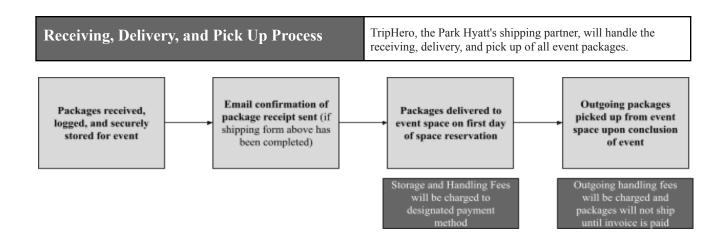

## **Additional Information**

## **Incoming Packages**

- Insurance The Park Hyatt Beaver Creek and Trip Hero do not accept any liability for equipment, goods, displays or other materials that arrive unmarked or fail to arrive at the hotel. The Group is responsible for insuring its property for loss or damage. Any items worth more than \$2500 must be declared to the TripHero associate before arrival.
- Storage Park Hyatt Beaver Creek allows boxes/packages to be shipped (7) days prior to the event. Any packages received prior to (7) days before will be charged \$5 per day per package for a maximum of \$25.

## **Outgoing Packages**

- Shipping with your own labels Any outgoing packages not shipped through TripHero must have a FedEx or UPS pickup scheduled. Items without a scheduled pick up will be delayed and may be subject to additional fees to have the items picked up or taken to local FedEx and UPS stores.
- Third Party Carriers Items shipped through a third party courier or freight carrier should be coordinated directly with the vendor, and an email should be sent to the on-site TripHero associate so that they are aware of the pick up status.